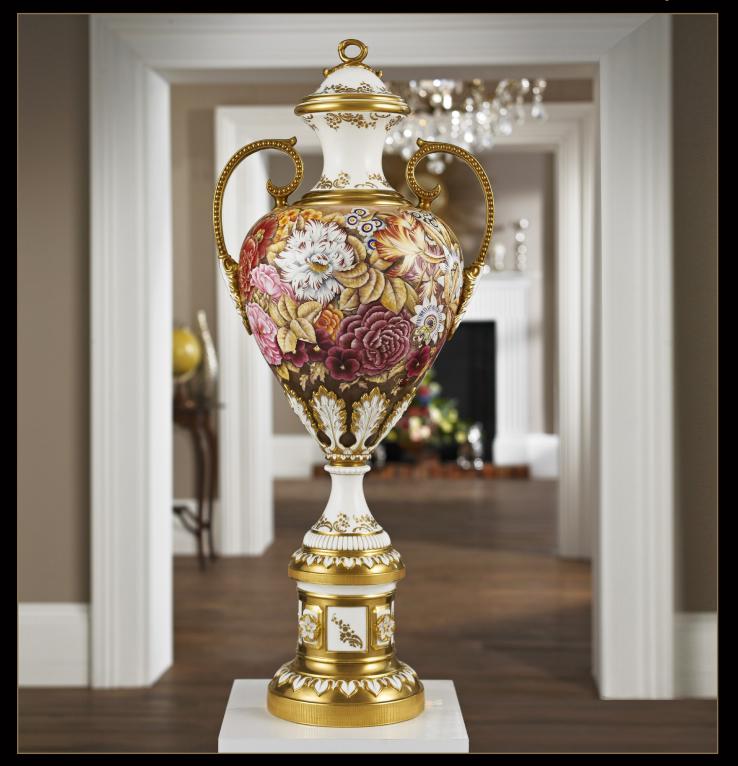

## Witley Vase Floral Commission

A handmade piece of Chamberlain fine bone china makes a wonderful and unique centrepiece for any room. There is though something that is even more personal and exclusive: a specially commissioned Chamberlain work of art, uniquely created for you, matching your taste and décor exactly.