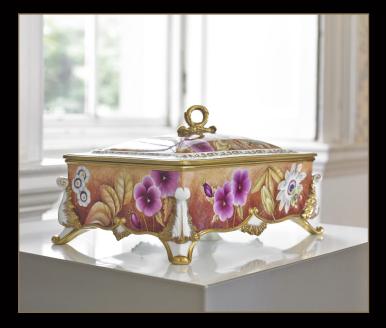

to create the finest bespoke pieces for the most discerning clients. Chamberlain's total focus on hand making means we welcome the opportunity to fulfil the unique requirements of our customers.

#### **Elmley Bowl Peacock Commission**



# Inspiration

You may seek inspiration in Chamberlain's range of classic designs and commission a unique variation of subject matter, pattern or colour scheme to suit your décor. With our ability to use coloured bodies and enamels as well as expert hand painting and elaborate gilding skills, we can work with you to create the effect you desire. Our uniquely talented artists are able to capture virtually any scene or subject in rich, vivid colours; creating an original work of art for you that will never fade.

#### Broadway Vase Sakar Falcon Commission



You could even commission an entirely new ceramic shape or decorative design. In which case we will work closely with you or your interior designers, using our unrivalled knowledge of what can be achieved in fine bone china, to ensure that your vision is realised as perfectly as possible.

Whatever you decide, the artists and designers at Chamberlain & Co will involve you in every stage of the process, from the initial concept to the finished piece, to ensure that your bespoke Chamberlain ceramic exceeds your expectations. How better to celebrate your taste and achievements than in a unique and prestigious piece of luxury fine bone china destined to become an heirloom of the future?

### **Birlingham Box Floral Commission**